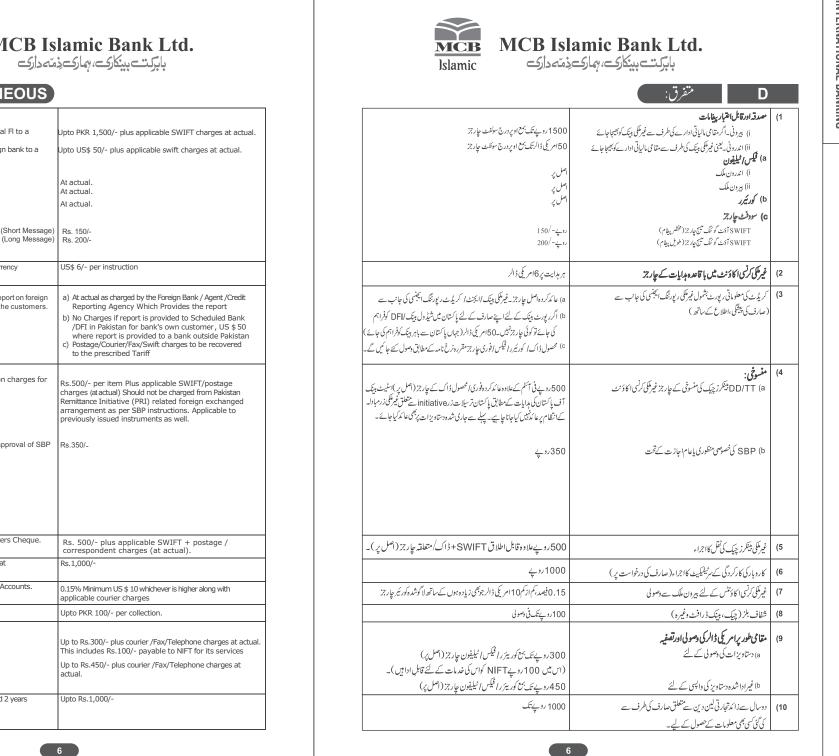

| 15) | LC cancellation charges                                                                                                                                                                         | Upto PKR 2,000/- per LC plus Swift charges (at actual).                                                                                                                                                    |  |  |  |
|-----|-------------------------------------------------------------------------------------------------------------------------------------------------------------------------------------------------|------------------------------------------------------------------------------------------------------------------------------------------------------------------------------------------------------------|--|--|--|
| 16) | (a) Usance bills drawn under letter of credit other than<br>"Supplier credit" and deferred payment Letter of<br>Credit of period over one year.                                                 | PKR 1,200/- per bill, (flat) at the time of retirement of bill.<br>In addition, acceptance charges Upto 0.15% per month<br>for the period beyond validity of Letter of credit.                             |  |  |  |
|     | (b)Extension in maturity of Usance Bills under L/C contract.                                                                                                                                    | . Service charges Upto PKR1,500/- flat per bill.                                                                                                                                                           |  |  |  |
|     | Minimum Charges                                                                                                                                                                                 | Upto PKR1,000/-                                                                                                                                                                                            |  |  |  |
| 17) | Transfer of L/C to new beneficiary.                                                                                                                                                             | Profit/Charges at rates applicable in case of opening of fresh L/C.                                                                                                                                        |  |  |  |
| 18) | Service charges in lieu of exchange earnings if importer<br>arranges Foreign Exchange Cover through another Bank<br>for effecting payment of import transaction lodged with<br>MCB Islamic Bank | Service charges Upto 0.10% plus handling charges<br>PKR 800/- flat.                                                                                                                                        |  |  |  |
| 19) | D/A Profit for bills drawn under L/C if business<br>commitment exceeds Rs. 250 Million                                                                                                          | Negotiable by Branch/ Relationship/ Regional Manager with<br>the approval of Business/Division/Group Heads/Country Head.                                                                                   |  |  |  |
| 20) | Discrepant documents handling charges under Import<br>LCs as cost to bank.                                                                                                                      | a) If Charges are on Applicant's Account: -<br>All charges for correspondence SWIFT etc. plus foreign<br>bank's charges (if any)<br>b) If Charges are on Beneficiary's Account: - US \$75-or<br>equivalent |  |  |  |
|     | Notes:<br>Note: No charges to be recovered in case such charges ha<br>Labeling arrangements.                                                                                                    | ave already been charged under the Private                                                                                                                                                                 |  |  |  |
| 21) | Freight certificate for Import on FOB basis.                                                                                                                                                    | Upto Rs.1,000/- per certificate as service charges.                                                                                                                                                        |  |  |  |
| 22) | Credit report on beneficiaries or foreign buyer                                                                                                                                                 | At actual as service charges.                                                                                                                                                                              |  |  |  |
|     | Notes:<br>Over & above charges will be included in charity.                                                                                                                                     |                                                                                                                                                                                                            |  |  |  |