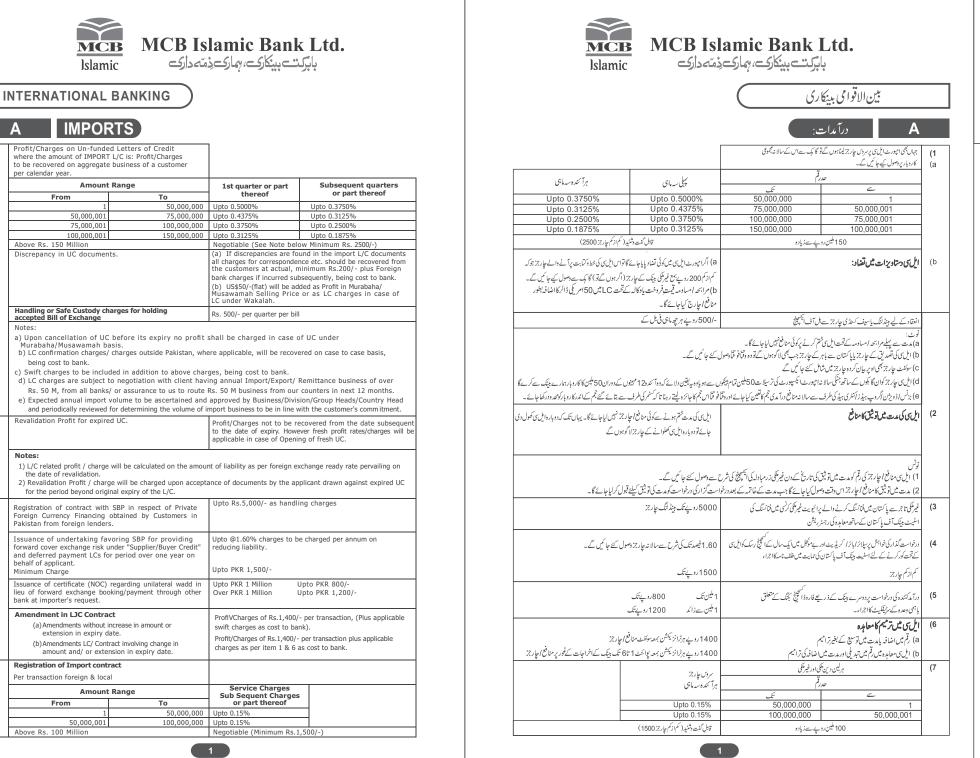

6)

7)

Notes

Notes

| 8)  | Advance payment to suppliers for Import against which                                                                                                                                                                                                                                                                                                                                                                                                                                                                 | Upto 0.15% as service charges.                                                                                                                                                                                                                                                                                                                                                                                                                                                                                                                                                                                                                                                                                                                                        |
|-----|-----------------------------------------------------------------------------------------------------------------------------------------------------------------------------------------------------------------------------------------------------------------------------------------------------------------------------------------------------------------------------------------------------------------------------------------------------------------------------------------------------------------------|-----------------------------------------------------------------------------------------------------------------------------------------------------------------------------------------------------------------------------------------------------------------------------------------------------------------------------------------------------------------------------------------------------------------------------------------------------------------------------------------------------------------------------------------------------------------------------------------------------------------------------------------------------------------------------------------------------------------------------------------------------------------------|
|     | LC/ Import contract has not been registered.<br>or<br>Remittance after receipt of Import documents (Open<br>Account Transaction)                                                                                                                                                                                                                                                                                                                                                                                      |                                                                                                                                                                                                                                                                                                                                                                                                                                                                                                                                                                                                                                                                                                                                                                       |
|     | Minimum Charges                                                                                                                                                                                                                                                                                                                                                                                                                                                                                                       | Rs.1,500 (Plus Applicable SWIFT charges) as service<br>charges.                                                                                                                                                                                                                                                                                                                                                                                                                                                                                                                                                                                                                                                                                                       |
| 9)  | Import on Collection Bills<br>(Foreign Import Documentary Bills for Collection)<br>(a) Handling Charges<br>(b) Return unpaid                                                                                                                                                                                                                                                                                                                                                                                          | Rs.1,200/- (Flat) per collection provided if charges are on<br>Drawee's A/c US\$75/-if charges are on Drawer's<br>(Exporter) A/c as service charges.<br>US\$ 100/- (Flat) from remitting bank plus courier charges &<br>other charges, if any as service charges.                                                                                                                                                                                                                                                                                                                                                                                                                                                                                                     |
| 10) | Service charges                                                                                                                                                                                                                                                                                                                                                                                                                                                                                                       |                                                                                                                                                                                                                                                                                                                                                                                                                                                                                                                                                                                                                                                                                                                                                                       |
|     | <ul> <li>(a) Service charges against all import bills.</li> <li>(Collection &amp; L/C Bills)</li> <li>Minimum Charges</li> <li>(b) Form "I" handling charges</li> </ul>                                                                                                                                                                                                                                                                                                                                               | Upto 0.15%<br>Upto Rs.1,500/ (see note at the end of the section)<br>Upto Rs. 25/- per "I" Form                                                                                                                                                                                                                                                                                                                                                                                                                                                                                                                                                                                                                                                                       |
| 11) | Reimbursement charges (payable to reimbursing bank)                                                                                                                                                                                                                                                                                                                                                                                                                                                                   | At actual                                                                                                                                                                                                                                                                                                                                                                                                                                                                                                                                                                                                                                                                                                                                                             |
| 12) | (a) Delivery order issued for release of consignment in the absence of original documents                                                                                                                                                                                                                                                                                                                                                                                                                             | Rs.2,000/-                                                                                                                                                                                                                                                                                                                                                                                                                                                                                                                                                                                                                                                                                                                                                            |
|     | <li>b) Arrangement/Endorsement Fee in case title/transport<br/>documents are drawn in favour of MCB Islamic Bank<br/>without prior permission in Foreign Inward Documentary<br/>Bills for Collection.</li>                                                                                                                                                                                                                                                                                                            | <ul> <li>a) If charges are on drawee account Upto Rs.1,000/-</li> <li>b) If charges are on drawer (exporter) account US\$ 50/-<br/>deductable from proceed.</li> </ul>                                                                                                                                                                                                                                                                                                                                                                                                                                                                                                                                                                                                |
| 13) | Clearance of Consignment under terms of limit<br>Approval or Unarranged clearance by the Bank                                                                                                                                                                                                                                                                                                                                                                                                                         | a) Charges against approved limit @0.20% on C&F Value<br>(see note below)                                                                                                                                                                                                                                                                                                                                                                                                                                                                                                                                                                                                                                                                                             |
|     |                                                                                                                                                                                                                                                                                                                                                                                                                                                                                                                       | <ul> <li>b) Charges @0.25% on C&amp;F value on forced dearance.</li> <li>(see note below)</li> <li>c) No charges if customer pays directly to C &amp; F agent</li> </ul>                                                                                                                                                                                                                                                                                                                                                                                                                                                                                                                                                                                              |
|     | Minimum Charges                                                                                                                                                                                                                                                                                                                                                                                                                                                                                                       | Upto Rs.1,000/                                                                                                                                                                                                                                                                                                                                                                                                                                                                                                                                                                                                                                                                                                                                                        |
| 14) | <ul> <li>Profit on Sight Import Bills under LC (Not applicable for LC under Wakalah)</li> <li>(a) When retired within 10 days from the date of negotiation*</li> <li>(b) When retired after 10 days but within 20 days from the date of negotiation</li> <li>(c) When retired after 20 days but within 35 days from the date of negotiation "</li> <li>(d) When retired after 35 days but within 50 days from the date of negotiation</li> <li>(e) When retired after 50 days from the date of negotiation</li> </ul> | No additional charges over & above approved profit.<br>Approved Profit Plus Additional Charges Upto @ 0.20 per<br>Rs.100/- on purchase price<br>Approved Profit Plus Additional Charges Upto @ 0.25<br>per Rs. 100/- on purchase price<br>Approved Profit Plus Additional Charges Upto @ 0.30 per<br>Rs.100/- on purchase price<br>Approved Profit Plus Additional Charges Upto @ 0.45 per<br>Rs.100/- on purchase price<br>(The above charges will be levied subject to execution<br>of Shari'ah Compliant transaction).<br>In absense of approved financing facility pricing of K+4<br>will be charged on Murabaha/Musawamah funding<br>(import). However in case of approval of funding facility<br>the rate of same facility will be charged on funding<br>period |
|     | Notes: *<br>Date of negotiation means value date when Bank's Nostro<br>from value date.                                                                                                                                                                                                                                                                                                                                                                                                                               | Account is Debited. Profit will be applied on outstanding                                                                                                                                                                                                                                                                                                                                                                                                                                                                                                                                                                                                                                                                                                             |
|     | ** In case 100% cash margin is deposited on or before th<br>will be charged.                                                                                                                                                                                                                                                                                                                                                                                                                                          | ne date of negotiation, no profit other than normal profit                                                                                                                                                                                                                                                                                                                                                                                                                                                                                                                                                                                                                                                                                                            |

|     |                                                                                                                                                                                                                                                                | Islamic                                                                                                                                                                                                                                                                                                                                                                                                              |
|-----|----------------------------------------------------------------------------------------------------------------------------------------------------------------------------------------------------------------------------------------------------------------|----------------------------------------------------------------------------------------------------------------------------------------------------------------------------------------------------------------------------------------------------------------------------------------------------------------------------------------------------------------------------------------------------------------------|
| (8  | فروضت کننده کواس ایل می کدید میں ایڈوانس ادائیکی کرنا جس کامعا ہدور جسڑ ڈندہو                                                                                                                                                                                  | کم از کم چارجز 0.15 فیصدتک                                                                                                                                                                                                                                                                                                                                                                                           |
|     | یا<br>ایپورٹ بلوں کیادا منگل اور کنو تیوں کی رسیروں کی وصولی کے بعد ( ٹرانز کشن اکاؤنٹ کھولنا )<br>کم از کم چار جز                                                                                                                                             | 1,500 و پیچ سوئندن چارچ                                                                                                                                                                                                                                                                                                                                                                                              |
| (9  | ا ئېورن بلول کې يسولې ( غيرکلې امپورن ژا کومنز ری بلز خارکليشن )<br>a) بيندانگ چارتز                                                                                                                                                                           | 1,200 روپے فلیے برکلیکش پرفرا تم کمیا جائے گا اگر قر <sup>م یکن</sup> لی کا ڈنٹ پر چارتز ہوں۔<br><sup>(</sup> ایکسپورٹ اکا زنٹ) 15 امریکی ڈالرا گر قر <sup>م شکل</sup> ی اکا ڈنٹ پر چارتز ہوں۔                                                                                                                                                                                                                       |
|     | b) بلاادا کی دانچنی                                                                                                                                                                                                                                            | 100امر کی ڈالر شیفی بینک بے بن کور بیز اور اس کے علاوہ اگر کوئی چارجز ہوں (فلیٹ)                                                                                                                                                                                                                                                                                                                                     |
| (10 | کم از کم چار جز                                                                                                                                                                                                                                                | 15. 0 نیر دیک<br>1500ء بے تک (سیشن کے انتقام پرنوٹ ملاحظہ فرمایتے۔)<br>مر"ا" قارم 25رو بے تک                                                                                                                                                                                                                                                                                                                         |
| (11 | ہ) جب میں بید میں چارد<br>خرچ شدہ رقم کی ادا یک کے چار جز (خرچ کرنے والے بینک کو قابل ادا)                                                                                                                                                                     | اصل پر                                                                                                                                                                                                                                                                                                                                                                                                               |
| (12 | a) اصل دستادیزات کی عدم موجودگی میں کمیپ کوچیوڑوانے کے لئے ڈیلیوری آرڈر کا اجرأ<br>b) اشخاب اورانڈ ورزمنٹ فیس، اس صورت میں جب ایم سی لیا اسلامک جینک کواجازت<br>لئے اینیر ناشل یا ٹرانسپورٹ دستاویزات اس کے نام بنادی گئی ہوں فیر مکی ڈاکومنٹر ری ملز فارکھیشن | 2,000 روپے<br>a) اگر ڈرادی اکاؤنٹ پر چار جزین قر 1000 روپے تک<br>b) اگر چار جزا کی چور ٹرا کاؤنٹ پر بین قر15 امریکی ڈالر پر دسیٹر سے کاٹ لئے جا کمیں گے۔                                                                                                                                                                                                                                                             |
| (13 |                                                                                                                                                                                                                                                                | a) منظور شدہ حد میں 0.20 فیصد G&F کی قیمت پر( ییجونوٹ ملاحظہ فرما ییخ )<br>cato, beb کی قیمت پرجلد کی گیمتر کس صورت میں<br>cato) ایجنٹ کوادا یکی کرد کے گانو کو کی چار جزئیمیں G&F اگر گا کم براہ راست<br>1000 روپے تک                                                                                                                                                                                               |
| (14 | b) 10 ڈن دن کے بعداور20 میں دن کے اندرر یٹائر ہو<br>c) جب ایل می ریٹائر ہو29 میں دن کے بعداور35 پیٹیش دن کے اندر<br>d) جب ایل می ریٹائر ہو35 پیٹیش دن کے بعداور50 پیچاس دن کے اندر<br>e) جب ایل می 50 پیچاس دن کے بعدر یٹائر ہو                                | منظور شده منافع کے علاوہ کوئی چار جزئین<br>منظور شده منافع تن اضافی چار جزئین<br>منظور شده منافع تن اضافی چار 7:20.00 روپے /- فی خریداری قیت<br>منظور شده منافع تن اضافی چار 7:00.00 روپے /- فی خریداری قیت<br>منظور شده منافع تن اضافی چار 7:40.00 روپے /- فی خریداری قیت<br>منظور شده منافع تن اضافی چار 7:40.00 روپے /- فی خریداری قیت<br>که کوره بالا چار جزعم در آید بے مشروط ہوں گر (شرایعت کے مطابق لین دین ) |

منظور شده نانسک نیسانی نه ہونے کی صورت میں امپورٹ مرابحہ ام اومہ فنڈ تک (4+K) چارت ہوگا اگر منظور شدہ فنانسک نیسکٹی موجود بے تو اس سے مطابق چارج ہوگا۔

> نوٹ: مذاکرات کی تاریخ سے مراد بینک کانوسٹر داکاؤنٹ ڈیدے ہونا ہے۔منافع اور چار جز ای تاریخ سے لا گوہوں گے۔ 100 فیصد ادا لیکی اگر بات چیت کرنے سے سیلے کر دی قونا ریل منافع کے علاوہ کوئی منافع چارچ نہیں ہوگا۔