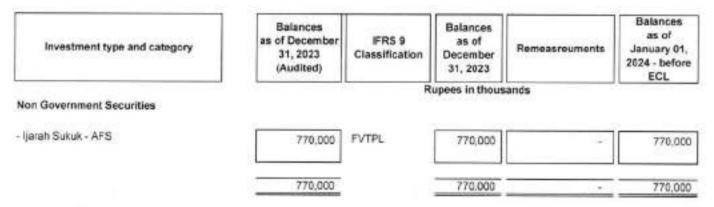

The application of these policies also resulted in classifications and consequent remeasurements of certain investments in lijarah Sukuk held under available for sale portfolio as of December 31, 2023 to hold to collect based on the business model assessment. The following table reconciles their carrying amounts as reported on December 31, 2023 to the carrying amounts under IFRS 9 on transition to IFRS 9 on January 01, 2024.